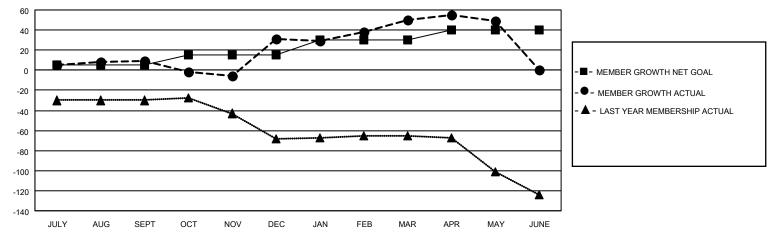

## GOALS AND ACTUAL MEMBERS CUMULATIVE

| DROPPED CLUBS: 0 |    | 28 CLUBS OF 54 ADDED 1 OR MORE<br>NEW MEMBERS | GENDER DISTRIBUTION  MALE 543 (43.86%) |              |     |
|------------------|----|-----------------------------------------------|----------------------------------------|--------------|-----|
|                  |    |                                               | FEMALE                                 | 695 (56.14%) |     |
| DROPPED MEMBERS  |    |                                               |                                        | ,            |     |
| DECEASED         | 5  | CLICK HERE FOR CUMULATIVE                     | TOTAL FAMILY UNIT MEMBERS              |              | 250 |
| CLUB CANCELLED 0 |    | MEMBERSHIP DATA                               | FAMILY MEMBERS PAYING HALF             |              | 138 |
| OTHER 94         |    |                                               |                                        |              | 130 |
| TOTAL            | 99 |                                               |                                        |              |     |